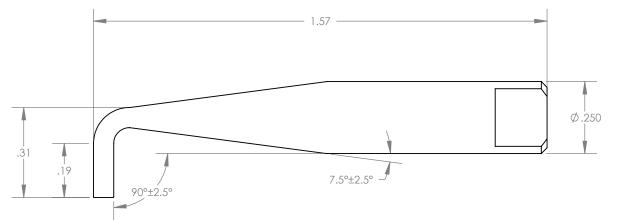

| UNLESS OTHERWISE SPECIFIED:<br>DIMENSIONS ARE IN INCHES X.XX= ±0.1 |      |      |          |                                                            | STE                                       | RITOC        |      |  |
|--------------------------------------------------------------------|------|------|----------|------------------------------------------------------------|-------------------------------------------|--------------|------|--|
|                                                                    | NAME | SIGN | DATE     | X.XXX= ±0.005                                              |                                           |              |      |  |
| DRAWN                                                              | A.T. |      | 01.07.20 | X.XXXX=-0.0015 The Global Source for Stainless Steel Tools |                                           |              |      |  |
| APPV'D                                                             |      |      |          |                                                            |                                           |              |      |  |
| MATERIAL:                                                          |      |      |          |                                                            | TITLE:                                    |              |      |  |
| 17-4 MAGNETIC S.S.                                                 |      |      |          |                                                            | 0.070" BENT TIP for RETAINING RING PLIERS |              |      |  |
| REPRODUCTIONS OR MODIFICATIONS OF THIS DRAWING OR                  |      |      |          |                                                            | PART NO.                                  | 11035        | REV: |  |
| ITS CONTENTS WITHOUT THE CONSENT OF STERITOOL, INC. IS PROHIBITED. |      |      |          |                                                            | SCALE 3:1                                 | Sheet 1 OF 1 | В    |  |