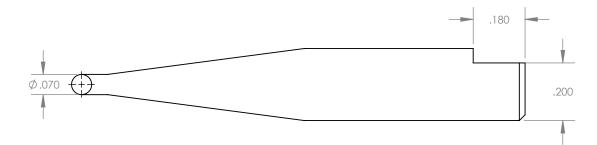

| UNLESS OTHERWISE SPECIFIED:<br>DIMENSIONS ARE IN INCHES X.XX= ±0.1 |      |      |          |                                                            | STE                                       | RITOC        |      |  |
|--------------------------------------------------------------------|------|------|----------|------------------------------------------------------------|-------------------------------------------|--------------|------|--|
|                                                                    | NAME | SIGN | DATE     | X.XXX= ±0.005                                              |                                           |              |      |  |
| DRAWN                                                              | A.T. |      | 01.07.20 | X.XXXX=-0.0015 The Global Source for Stainless Steel Tools |                                           |              |      |  |
| APPV'D                                                             |      |      |          |                                                            |                                           |              |      |  |
| MATERIAL:                                                          |      |      |          |                                                            | TITLE:                                    |              |      |  |
| 17-4 MAGNETIC S.S.                                                 |      |      |          |                                                            | 0.070" BENT TIP for RETAINING RING PLIERS |              |      |  |
| REPRODUCTIONS OR MODIFICATIONS OF THIS DRAWING OR                  |      |      |          |                                                            | PART NO.                                  | 11035        | REV: |  |
| ITS CONTENTS WITHOUT THE CONSENT OF STERITOOL, INC. IS PROHIBITED. |      |      |          |                                                            | SCALE 3:1                                 | Sheet 1 OF 1 | В    |  |